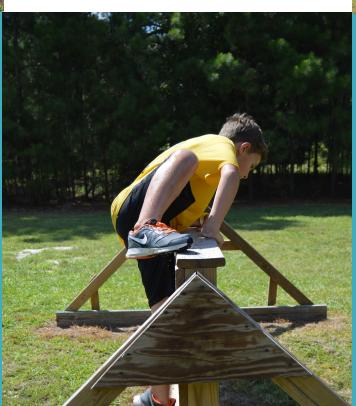

# JUNIOR OBSTACLE COURSE PACKAGE

• Recommended Ages: 7-12 years

• Duration: 2.25-2.5 hours

Price: \$250 + \$10/participant
 (minimum participants: 10)

Included: Hayride to and from course.
Shaded picnic area. Bathrooms. Ice.
Staff Facilitated