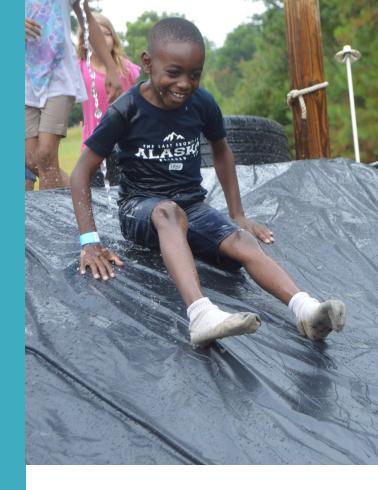

### MONSTER MUDSLIDE ADD-ON

• Recommended Ages: 10+ years

• Duration: 20 min. + hayride time

• Price: \$50

Included: Hayride to and from slide.

Staff Facilitated